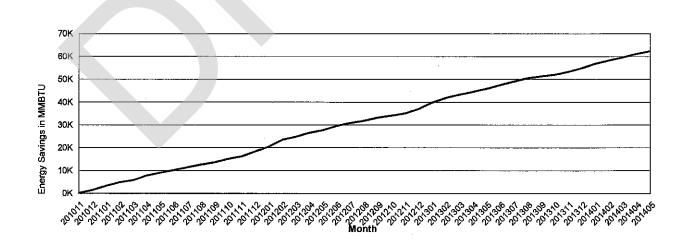

#### **Cumulative Greenhouse Gas Reduction**

**Energy Reduction Impact:** 

62,268 MMBTU

13,537 equiv. metric tons of CO2

This is equivalent to the following:

Passenger cars not driven for one year:

2,430

Tree seedlings grown for 10 years:

#### **Cumulative Energy Savings**

Camdenton R-III Schools Earry Conservation Program Scott Martin, Energy Education Special Overall Program Summary

|       | 2010 - 2011   |              |          |
|-------|---------------|--------------|----------|
|       | Cost Avoid \$ | Cost Avoid % | Total \$ |
| Nov   | 3,261         | 3.3          | 3,261    |
| Dec   | 31763         | 27.1         | بهردد    |
| lan   | 45,937        | 27.3         | 48,937   |
| Feb   | 10,60         | 26.8         | 40,633   |
| Mar   | 29,441        | 25.5         | 29,441   |
| Apr   | 61.186        | 3,46         | 61,256   |
| Hay   | 42,1%         | 350          | 42,1%    |
| 3un   | 42,127        | 352          | 62,129   |
| Jul   | 45,135        | 40.0         | 45,138   |
| Aug   | 33,145        | 32.7         | 35,185   |
| Sep   | HAII          | 19,7         | 34,631   |
| Oct   | 55,552        | 412          | ELAU.    |
| Total | 465,620       | 385          | 459,628  |